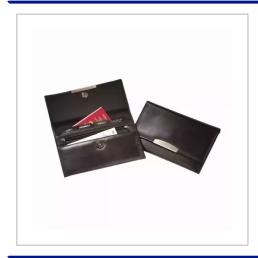

## Sandringham Nappa Leather Envelope Travel Wallet

| PRODUCT TYPE           | SimpleProduct |
|------------------------|---------------|
| ORDER MINIMUM QUANTITY | 25            |
| ORDER MAXIMUM QUANTITY | 9999          |

SANDRINGHAM NAPPA LEATHER ENVELOPE TRAVEL WALLET FINISHED IN HIGH QUALITY SOFT BLACK NAPPA LEATHER WITH A FULL NATURAL GRAIN, SUPPLIED IN A BLACK PRESENTATION BOX WHICH CAN ALSO BE BRANDED. PRODUCT FEATURES INCLUDE - TABBED POCKETS TO ORGANISE YOUR PASSPORTS, TRAVEL DOCUMENTS AND CURRENCY, ZIPPED POCKET FOR COINS OR CARDS, BLACK PRESENTATION LID BOX, IDEAL FOR DEBOSSED OR FOIL BLOCKED PERSONALISATION, LID BOX CAN ALSO BE FOILED BLOCKED.