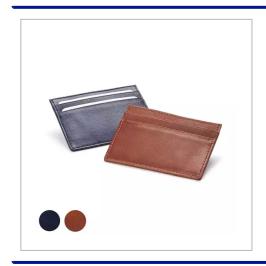

## Accent Sandringham Nappa Leather Deluxe Slim Card Case, With Accent Stitching In A Choice Of Black, Navy Or Brown.

| PRODUCT TYPE           | SimpleProduct |
|------------------------|---------------|
| ORDER MINIMUM QUANTITY | 50            |
| ORDER MAXIMUM QUANTITY | 9999          |

ACCENT SANDRINGHAM NAPPA LEATHER DELUXE SLIM CARD CASE. AVAILABLE WITH MATCHING OR CONTRASTING STITCHING, BLACK OR COLOURED LINING, MIX AND MATCH FOR A BESPOKE LOOK. SUPPLIED IN A BLACK GIFT BOX. IDEAL FOR DEBOSSED OR FOIL BLOCKED PERSONALISATION, FULL COLOUR PERSONALISATION ALSO AVAILABLE. PRODUCT FEATURES INCLUDE FULL GRAIN REAL LEATHER WITH A NATURAL SOFT TOUCH, ALL EDGES ARE STITCHED AND TURNED FOR A PERFECT FINISH, TWO CREDIT CARD POCKETS TO FRONT, ONE CREDIT CARD POCKET TO REAR, LARGE CENTRAL POCKET TO HOLD SEVERAL CARDS OR BANK NOTES, SUPPLIED IN A BLACK GIFT BOX WHICH CAN ALSO BE BRANDED.