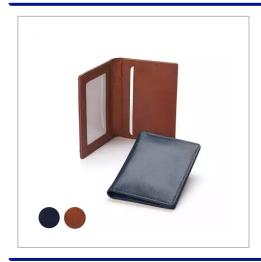

## Accent Sandringham Nappa Leather Luxury Leather Card Case With Window Pocket, With Accent Stitching In A Choice Of Black, Navy Or Brown.

| PRODUCT TYPE           | SimpleProduct |
|------------------------|---------------|
| ORDER MINIMUM QUANTITY | 50            |
| ORDER MAXIMUM QUANTITY | 9999          |

ACCENT SANDRINGHAM NAPPA LEATHER LUXURY LEATHER CARD CASE WITH WINDOW POCKET.. AVAILABLE WITH MATCHING OR CONTRASTING STITCHING, BLACK OR COLOURED LINING, MIX AND MATCH FOR A BESPOKE LOOK. SUPPLIED IN A BLACK GIFT BOX. IDEAL FOR DEBOSSED OR FOIL BLOCKED PERSONALISATION, FULL COLOUR PERSONALISATION ALSO AVAILABLE. PRODUCT FEATURES INCLUDE FULL GRAIN REAL LEATHER WITH A NATURAL SOFT TOUCH, ALL EDGES ARE STITCHED AND TURNED FOR A PERFECT FINISH, FRAMED WINDOW POCKET IDEAL FOR OYSTER, SEASON OR TRAVEL TICKETS, TWO CARD POCKETS TO THE OPPOSITE SIDE, SLIM DESIGN IDEAL FOR YOUR BAG OR POCKET, BLACK PRESENTATION LID BOX WHICH CAN BE BRANDED.