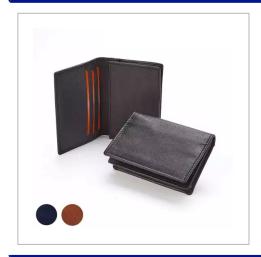

## Accent Sandringham Nappa Leather Business Card Holder, With Accent Stitching In A Choice Of Black, Navy Or Brown.

| PRODUCT TYPE           | SimpleProduct |
|------------------------|---------------|
| ORDER MINIMUM QUANTITY | 50            |
| ORDER MAXIMUM QUANTITY | 9999          |

ACCENT SANDRINGHAM NAPPA LEATHER BUSINESS CARD HOLDER. AVAILABLE WITH MATCHING OR CONTRASTING STITCHING, BLACK OR COLOURED LINING, MIX AND MATCH FOR A BESPOKE LOOK. SUPPLIED IN A BLACK GIFT BOX. IDEAL FOR DEBOSSED OR FOIL BLOCKED PERSONALISATION, FULL COLOUR PERSONALISATION ALSO AVAILABLE. PRODUCT FEATURES INCLUDE GENUINE NAPPA LEATHER WITH A BEAUTIFUL SOFT TOUCH, LARGE GUSSETED POCKET TO HOLD 30-40 CARDS, THREE CARD POCKETS TO THE INNER FLAP TO HOLD CREDIT OR BUSINESS CARDS, ADDITIONAL POCKET TO THE BACK OF THE CASE, IDEAL FOR YOUR TRAVEL OR CREDIT CARD, SUPPLIED IN A BLACK LID BOX WHICH CAN ALSO BE BRANDED.