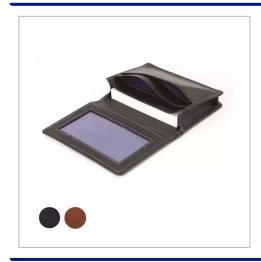

ACCENT SANDRINGHAM NAPPA LEATHER BUSINESS CARD HOLDER WITH TRAVEL OR OYSTER CARD WINDOW. AVAILABLE WITH MATCHING OR CONTRASTING STITCHING, BLACK OR COLOURED LINING, MIX AND MATCH FOR A BESPOKE LOOK. SUPPLIED IN A BLACK GIFT BOX. IDEAL FOR DEBOSSED OR FOIL BLOCKED PERSONALISATION, FULL COLOUR PERSONALISATION ALSO AVAILABLE. PRODUCT FEATURES INCLUDE GENUINE NAPPA LEATHER WITH A BEAUTIFUL SOFT TOUCH, LARGE GUSSETED POCKET TO HOLD 30-40 CARDS, THREE CARD POCKETS TO THE INNER FLAP TO HOLD CREDIT OR BUSINESS CARDS, ADDITIONAL POCKET TO THE BACK OF THE CASE, IDEAL FOR YOUR TRAVEL OR CREDIT CARD, SUPPLIED IN A BLACK LID BOX WHICH CAN ALSO BE BRANDED.