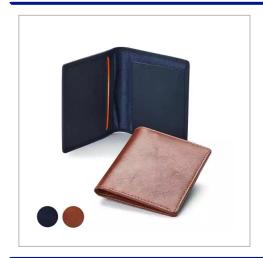

## Accent Sandringham Nappa Leather Slimline City Wallet, With Accent Stitching In A Choice Of Black, Navy Or Brown.

| PRODUCT TYPE           | SimpleProduct |
|------------------------|---------------|
| ORDER MINIMUM QUANTITY | 50            |
| ORDER MAXIMUM QUANTITY | 9999          |

ACCENT SANDRINGHAM NAPPA LEATHER SLIMLINE CITY WALLET. AVAILABLE WITH MATCHING OR CONTRASTING STITCHING, BLACK OR COLOURED LINING, MIX AND MATCH FOR A BESPOKE LOOK. SUPPLIED IN A BLACK GIFT BOX. IDEAL FOR DEBOSSED OR FOIL BLOCKED PERSONALISATION, FULL COLOUR PERSONALISATION ALSO AVAILABLE. PRODUCT FEATURES INCLUDE GENUINE NAPPA LEATHER WITH A BEAUTIFUL SOFT TOUCH, TWO POCKETS TO HOLD CREDIT OR TRAVEL CARDS, POCKET TO HOLD YOUR NOTES, SUPPLIED IN A BLACK LID BOX WHICH CAN ALSO BE BRANDED.