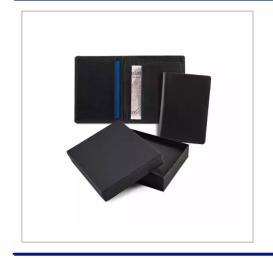

## Sandringham Nappa Leather Slimline City Wallet

| SANDRINGHAM NAPPA LEATHER SLIMLINE CITY WALLET,        |
|--------------------------------------------------------|
| FINISHED IN SOFT BLACK NAPPA LEATHER WITH A FULL       |
| NATURAL GRAIN. FEATURING GENUINE NAPPA LEATHER WITH A  |
| BEAUTIFUL SOFT TOUCH, TWO POCKETS TO HOLD CREDIT OR    |
| TRAVEL CARDS, POCKET TO HOLD YOUR NOTES, LINED WITH    |
| OUR SIGNATURE STRIPPED LINING, SUPPLIED IN A BLACK LID |
| BOX WHICH CAN ALSO BE BRANDED.                         |