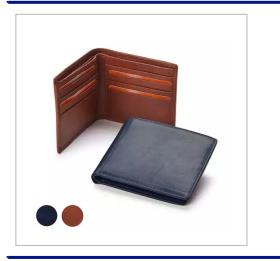

## Accent Sandringham Nappa Leather Billfold Wallet, With Accent Stitching In A Choice Of Black, Navy Or Brown.

ACCENT SANDRINGHAM NAPPA LEATHER BILLFOLD WALLET. AVAILABLE WITH MATCHING OR CONTRASTING STITCHING, BLACK OR COLOURED LINING, MIX AND MATCH FOR A BESPOKE LOOK. SUPPLIED IN A BLACK GIFT BOX. IDEAL FOR DEBOSSED OR FOIL BLOCKED PERSONALISATION, FULL COLOUR PERSONALISATION ALSO AVAILABLE. PRODUCT FEATURES INCLUDE GENUINE NAPPA LEATHER WITH A BEAUTIFUL SOFT TOUCH, STITCHED AND TURNED EDGES FOR A PERFECT FINISH, TIGHT SLIM DESIGN, POCKET TO REAR FOR NOTES, BANK OF FOUR POCKETS EITHER SIDE FOR CREDIT CARDS, BLACK PRESENTATION LID BOX.