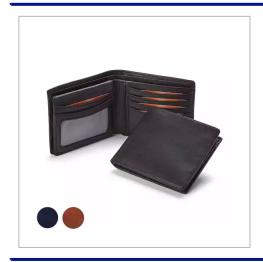

## Accent Sandringham Nappa Leather Deluxe Billfold Wallet, With Accent Stitching In A Choice Of Black, Navy Or Brown.

| PRODUCT TYPE           | SimpleProduct |
|------------------------|---------------|
| ORDER MINIMUM QUANTITY | 50            |
| ORDER MAXIMUM QUANTITY | 9999          |

ACCENT SANDRINGHAM NAPPA LEATHER DELUXE BILLFOLD WALLET. AVAILABLE WITH MATCHING OR CONTRASTING STITCHING, BLACK OR COLOURED LINING, MIX AND MATCH FOR A BESPOKE LOOK. SUPPLIED IN A BLACK GIFT BOX. IDEAL FOR DEBOSSED OR FOIL BLOCKED PERSONALISATION, FULL COLOUR PERSONALISATION ALSO AVAILABLE. PRODUCT FEATURES INCLUDE GENUINE NAPPA LEATHER WITH A BEAUTIFUL SOFT TOUCH, STITCHED AND TURNED EDGES FOR A PERFECT FINISH, TIGHT SLIM DESIGN, POCKET TO REAR FOR NOTES, BANK OF FOUR POCKETS EITHER SIDE FOR CREDIT CARDS, BLACK PRESENTATION LID BOX.