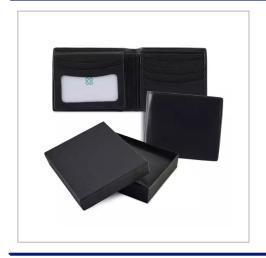

## Sandringham Nappa Leather Deluxe Billfold Wallet

SANDRINGHAM NAPPA LEATHER DELUXE BILLFOLD WALLET, FINISHED IN SOFT BLACK NAPPA LEATHER WITH A FULL NATURAL GRAIN. SUPPLIED IN A PRESENTATION BOX. PRODUCT FEATURES INCLUDE GENUINE NAPPA LEATHER WITH A BEAUTIFUL SOFT TOUCH, STITCHED AND TURNED EDGES FOR A PERFECT FINISH, MULTIPLE POCKETS FOR CREDIT CARDS, FRAMED WINDOW FOR AN OYSTER CARD OR IDENTITY CARD, FLAP WITH ADDITIONAL CREDIT CARD POCKETS UNDERNEATH, REAR POCKET FOR NOTES, BLACK GIFT BOX WHICH CAN ALSO BE BRANDED.