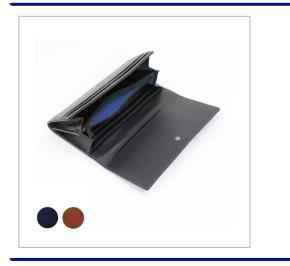

## Accent Sandringham Nappa Leather Luxury Purse, With Accent Stitching In A Choice Of Black, Navy Or Brown.

ACCENT SANDRINGHAM NAPPA LEATHER LUXURY PURSE. AVAILABLE WITH MATCHING OR CONTRASTING STITCHING, BLACK OR COLOURED LINING, MIX AND MATCH FOR A BESPOKE LOOK. SUPPLIED IN A BLACK GIFT BOX. IDEAL FOR DEBOSSED OR FOIL BLOCKED PERSONALISATION, FULL COLOUR PERSONALISATION ALSO AVAILABLE. PRODUCT FEATURES INCLUDE GENUINE NAPPA LEATHER WITH A BEAUTIFUL SOFT TOUCH, STITCHED AND TURNED EDGES FOR A PERFECT FINISH, MULTIPLE POCKETS FOR CREDIT CARDS, COMPARTMENT FOR COINS, STRAP AND PRESS STUD TO SECURE NEATLY, REAR POCKET FOR NOTES, CHOICE OF LINING COLOURS, PRESENTATION BOX WHICH CAN ALSO BE BRANDED.