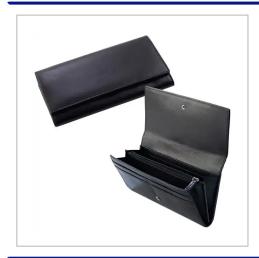

## Black Sandringham Nappa Leather Luxury Purse In Black.

| PRODUCT TYPE           | SimpleProduct |
|------------------------|---------------|
| ORDER MINIMUM QUANTITY | 25            |
| ORDER MAXIMUM QUANTITY | 9999          |

BLACK SANDRINGHAM NAPPA LEATHER LUXURY PURSE.
SUPPLIED IN A BLACK GIFT BOX. IDEAL FOR DEBOSSED
PERSONALISATION. PRODUCT FEATURES INCLUDE GENUINE
NAPPA LEATHER WITH A BEAUTIFUL SOFT TOUCH, STITCHED
AND TURNED EDGES FOR A PERFECT FINISH, MULTIPLE
POCKETS FOR CREDIT CARDS, COMPARTMENT FOR COINS,
STRAP AND PRESS STUD TO SECURE NEATLY, REAR POCKET
FOR NOTES, CHOICE OF LINING COLOURS, PRESENTATION BOX
WHICH CAN ALSO BE BRANDED.