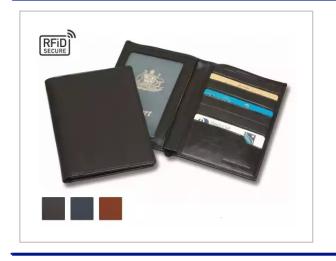

## Accent Sandringham Nappa Leather Colours, Deluxe RFID Passport Wallet

BLACK ACCENT SANDRINGHAM NAPPA LEATHER DELUXE RFID PASSPORT WALLET. AVAILABLE WITH MATCHING OR CONTRASTING STITCHING, BLACK OR COLOURED LINING, MIX AND MATCH FOR A BESPOKE LOOK. SUPPLIED IN A BLACK GIFT BOX. IDEAL FOR DEBOSSED OR FOIL BLOCKED PERSONALISATION, FULL COLOUR PERSONALISATION ALSO AVAILABLE. PRODUCT FEATURES INCLUDE FRAMED TRANSPARENT POCKET TO HOLD PASSPORT, MULTIPLE SLOTS FOR CARDS, CERTIFIED RFID PROTECTION, SUPPLIED IN A PRESENTATION LID BOX, RADIO FREQUENCY IDENTIFICATION (RFID) SKIMMING IS A FORM OF DIGITAL THEFT WHICH ENABLES INFORMATION FROM RFID-EQUIPPED CREDIT CARDS TO BE READ AND DUPLICATED. BY USING INDUSTRY LEADING METALLIC FOILS SEWN INTO THE LINING OF OUR GOODS, WE CAN SHIELD THE CARDS, BY CREATING A FARADAY CAGE. WE CANNOT GUARANTEE THAT THIS PROVIDES 100% PROTECTION THE FRAUD CAN TAKE PLACE WHILST THE PASSPORT IS REMOVED FOR USE HOWEVER THIS WALLET WILL HELP TO PROTECT YOUR PERSONAL DETAILS WHILST THE CHIP IS PROTECTED IN THE WALLET.