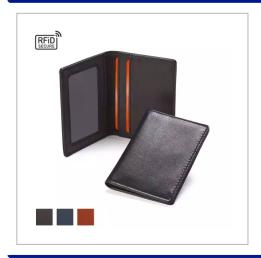

## Accent Sandringham Nappa Leather Luxury Leather Card Case With RFID Protection, With Accent Stitching In A Choice Of Black, Navy Or Brown.

| PRODUCT TYPE           | SimpleProduct |
|------------------------|---------------|
| ORDER MINIMUM QUANTITY | 50            |
| ORDER MAXIMUM QUANTITY | 9999          |

ACCENT SANDRINGHAM NAPPA LEATHER LUXURY LEATHER
CARD CASE WITH RFID PROTECTION. AVAILABLE WITH
MATCHING OR CONTRASTING STITCHING, BLACK OR
COLOURED LINING, MIX AND MATCH FOR A BESPOKE LOOK.
SUPPLIED IN A BLACK GIFT BOX. IDEAL FOR DEBOSSED OR FOIL
BLOCKED PERSONALISATION, FULL COLOUR
PERSONALISATION ALSO AVAILABLE. PRODUCT FEATURES
INCLUDE GENUINE NAPPA LEATHER WITH A BEAUTIFUL SOFT
TOUCH, STITCHED AND TURNED EDGES FOR A PERFECT
FINISH, MULTIPLE POCKETS FOR CREDIT CARDS,
COMPARTMENT FOR COINS, STRAP AND PRESS STUD TO
SECURE NEATLY, REAR POCKET FOR NOTES, CHOICE OF
LINING COLOURS, PRESENTATION BOX WHICH CAN ALSO BE
BRANDED