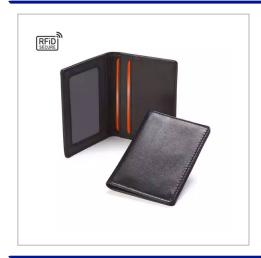

SANDRINGHAM NAPPA LEATHER LUXURY LEATHER CARD CASE, WITH A PROTECTIVE LAYER TO PREVENT YOUR CHIP AND PIN DETAILS FROM BEING STOLEN, FINISHED IN FINE NAPPA LEATHER. SUPPLIED IN A PRESENTATION BOX. PRODUCT FEATURES INCLUDE FRAMED WINDOW POCKET IDEAL FOR OYSTER SEASON OR TRAVEL TICKETS, ADDITIONAL TWO CARD POCKETS TO THE OPPOSITE SIDE, SLIM DESIGN IDEAL FOR YOUR BAG OR POCKET, ANTI RFID LAYER TO PREVENT YOUR CARDS FROM BEING CLONED, BLACK PRESENTATION LID BOX WHICH CAN BE DEBOSSED OR PRINTED. NAVY & BROWN MADE TO ORDER, FROM 25 PCS MANY OTHER COLOURS AVAILABLE SUBJECT TO MINIMUMS.