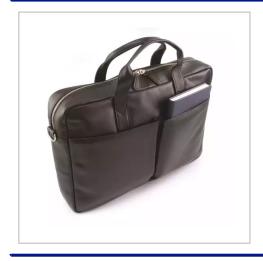

SANDRINGHAM NAPPA LEATHER COMMUTER BAG IN SOFT TOUCH PADDED LEATHER, IDEAL FOR DEBOSS PERSONALISATION. FEATURES INCLUDE GENUINE NAPPA LEATHER, TWO CARRY HANDLES, DETACHABLE SHOULDER STRAP, TWO OPEN POCKETS TO THE EXTERIOR FOR EASY ACCESS, INTERNAL PADDED POCKET TO HOLD YOUR LAPTOP OR TABLET WITH VELCRO STRAP TO SECURE, BUSINESS CARD POCKET AND TWO CREDIT CARD SLOTS TO THE INTERIOR, MOBILE PHONE POCKET, CHROME QUALITY ZIP WITH LEATHER PULLS TO SECURE.