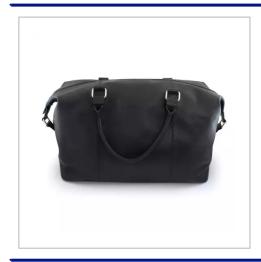

## Sandringham Nappa Leather Weekender Bag

| PRODUCT TYPE           | SimpleProduct |
|------------------------|---------------|
| ORDER MINIMUM QUANTITY | 25            |
| ORDER MAXIMUM QUANTITY | 9999          |

SANDRINGHAM NAPPA LEATHER WEEKENDER BAG IN BLACK HIGH QUALITY NAPPA LEATHER SUPPLIED IN A PROTECTIVE DRAW STRING BAG. DEBOSS PERSONALISATION RECOMMENDED FOR A SUBTLE PERMANENT BRANDING. FEATURES INCLUDE A LARGE CAPACITY INTERIOR WITH BLACK LINING, PRESS STUD LOCK EXTENDED ZIP FOR EASY PACKING, PADDED CARRY HANDLES, OPTIONAL SHOULDER STRAP, BLACK ZIP WITH LEATHER TAB ZIP PULL, PROTECTIVE METAL FEET TO PROTECT THE BOTTOM OF YOUR BAG.