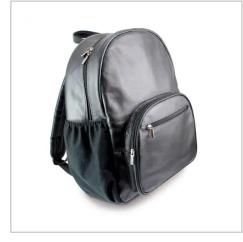

## Sandringham Nappa Leather Ruck Sack

| SANDRINGHAM NAPPA LEATHER RUCK SACK FEATURES           |
|--------------------------------------------------------|
| INCLUDE - GENUINE LEATHER, LARGE ZIPPED CENTRAL        |
| POCKET WITH AN INTERNAL PADDED POCKET FOR YOUR         |
| LAPTOP OR TABLET, DUAL WAY ZIP FOR EASY ACCESS, ZIPPED |
| COMPARTMENT TO THE FRONT WITH A SMALLER ZIPPED         |
| POCKET TO KEEP SMALLER ITEMS EASILY ACCESSIBLE, FABRIC |
| ELASTICATED POCKET EITHER SIDE IDEAL FOR YOUR WATER    |
| BOTTLE OR UMBRELLA, HANDLE TO TOP, LEATHER & NYLON     |
| ADJUSTABLE BACK STRAPS, LEATHER STRAP TO SECURE        |
| YOUR BACK PACK TO YOUR WHEELIE CASE FOR EASE WHEN      |
| TRAVELLING.                                            |