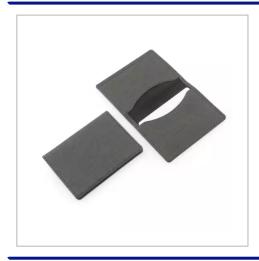

JTEC OYSTER TRAVEL CARD WITH RFID PROTECTION FINISHED IN A LIGHTLY TEXTURED CONTEMPORARY GREY LINEN EFFECT PU WITH A BURNISH DEBOSS FOR QUALITY BRANDING.
PRODUCT FEATURES INCLUDE - FOLDED AND STITCHED EDGES FOR A QUALITY FINISH, TWO POCKETS IDEAL TO HOLD A TRAVEL OR OYSTER CARDS, IDENTITY CARDS, SEASON TICKETS OR LICENCE CARDS, RFID PROTECTION TO PREVENT THE INFORMATION FROM BEING STOLEN FROM YOUR CARD, WHILST IT IS IN THE WALLET.