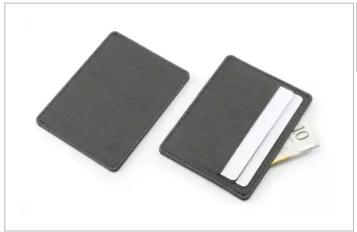

## **Jtec Slimline Card Holder With RFID Protection**

| PRODUCT TYPE           | SimpleProduct |
|------------------------|---------------|
| ORDER MINIMUM QUANTITY | 25            |
| ORDER MAXIMUM QUANTITY | 9999          |

JTEC SLIMLINE CARD HOLDER WITH RFID PROTECTION,
FINISHED IN A LIGHTLY TEXTURED CONTEMPORARY GREY
LINEN EFFECT PU WITH A BURNISH DEBOSS FOR QUALITY
BRANDING. PRODUCT FEATURES INCLUDE FOLDED AND
STITCHED EDGES FOR A QUALITY FINISH, AN RFID PROTECTIVE
LAYER TO PREVENT THEFT OF YOUR PERSONAL DETAILS FROM
YOUR CARDS WHILST THEY ARE IN THE WALLET, TWO CARD
POCKETS TO THE FRONT, A CENTRAL POCKET FOR CARDS OR
BANK NOTES, LARGE AREA TO THE REAR FOR BRANDING.