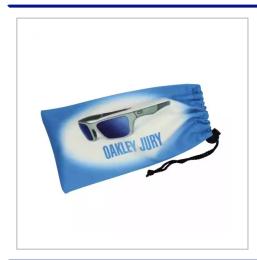

## **Microfiber Glasses Pouch**

170GSM POLYESTER MICROFIBER POUCH FOR SUNGLASSES.COMPLETE WITH DRAWSTRING AND LOCKING TOGGLE.FULL COLOUR DYE-SUBLIMATION PRINT ALL OVER THE OUTSIDE.THE STANDARD SIZE IS 180MM X 90MM, BUT BESPOKE SIZES ARE AVAILABLE ON REQUEST.