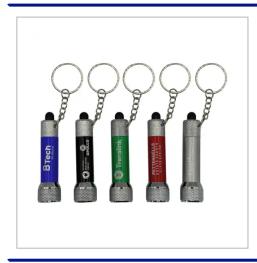

## **Mini LED Torch Keyring**

THE MINI LED TORCH WITH 5 LED'S CAN BE SUPPLIED IN 5 STANDARD COLOURS AND ARE LASER ENGRAVED AS STANDARD, WITH A MINIMUM OF JUST 100 PCS.

| SIZE                   | 72mm wide                              |
|------------------------|----------------------------------------|
| BRANDING METHOD        | Laser Engraved                         |
| COLOURS                | Black, Blue, Red, Silver & Green       |
| MATERIAL               | Aluminium                              |
| KEYRING FITTING        | Split Ring & Chain                     |
| LIGHT FITTING          | 5 x White LED                          |
| PRINT AREA             | 30mm x 8mm                             |
| UNIT WEIGHT            | 0.017kg                                |
| MOQ                    | 100                                    |
| PACKING                | Individually poly bagged               |
| CARTON QUANTITY        | 1000pcs                                |
| CARTON WEIGHT          | 17kg                                   |
| CARTON DIMENSIONS      | 55x40x30cm                             |
| ARTWORK                | Required in any vectorised file format |
| PRODUCTION PROOF       | Visuals supplied within 24 hours       |
| PRE PRODUCTION SAMPLE  | Approx 2 weeks from artwork approval   |
| BULK TURNAROUND        | Approx 3 weeks from artwork approval   |
| COMMODITY CODE         | 8513101000                             |
| COUNTRY OF MANUFACTURE | China                                  |