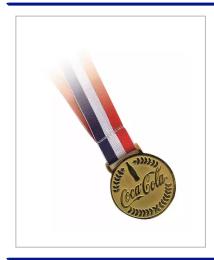

## **Metal Relief Medal**

METAL RELIEF MEDALS ARE PERFECT FOR WHEN COLOUR ISN'T NECESSARY, WITH THE CHOICE OF BRASS, NICKEL & COPPER PLATING'S.WITH SANDBLASTING AS STANDARD ON RECESSED AREAS IT GIVES A TWO TONE FINISH TO MAKE EACH DESIGN STAND OUT. CHOICE OF 50MM DIAMETER OR 60MM DIAMETER AND HAVE A NICE WEIGHT AS THEY ARE 2MM THICK.THEY COME COMPLETE WITH A 20MM WIDE LANYARD/RIBBON WHICH IS PRINTED 1 COLOUR PRINT ON 1 SIDE AS STANDARD.MINIMUM JUST 100PCS.

| FITTING                | 20mm wide Lanyard/Ribbon                                |
|------------------------|---------------------------------------------------------|
| BRANDING METHOD        | Moulded on medal + Screen print on lanyard              |
| MATERIAL               | Zinc Alloy - Single sided                               |
| FINISH                 | Sandblasted background                                  |
| LANYARD PRINT          | 1 colour print on 1 side                                |
| SIZE                   | 50mm/60mm diameter x 2mm thickness                      |
| PRINT AREA             | 50mm/60mm diameter                                      |
| UNIT WEIGHT            | 0.037kg (based on 50mm) & 0.048kg (based on 60mm)       |
| MOQ                    | 100                                                     |
| PACKING                | Individually poly bagged                                |
| CARTON QUANTITY        | 500pcs                                                  |
| CARTON WEIGHT          | 50mm diameter 18.5kg + 60mm diameter 24kg               |
| CARTON DIMENSIONS      | 35x30x28cm (based on 50mm) & 45x30x28cm (based on 60mm) |
| ARTWORK                | Required in any vectorised file format                  |
| PRODUCTION PROOF       | Visuals supplied within 24 hours                        |
| PRE PRODUCTION SAMPLE  | Approx 2 weeks from artwork approval                    |
| BULK TURNAROUND        | Approx 3 weeks from artwork approval                    |
| COMMODITY CODE         | 7117110000                                              |
| COUNTRY OF MANUFACTURE | China                                                   |
|                        |                                                         |