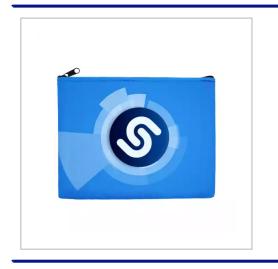

## **Neoprene Tech Pouch**

THE NEOPRENE TECH POUCH IS IDEAL FOR KEEPING ALL YOUR TECH ITEMS AND CABLES ORGANISED IN ONE PLACE.PERFECT FOR TRAVELLING, KEEPING ALL YOUR GADGETS IN ONE PLACE – NEVER MISPLACE OR MIX UP YOUR CABLES AGAIN!PRINTED ON BOTH SIDES AS STANDARDAVAILABLE AS A SPOT COLOUR OR FULL COLOUR PRINTMINIMUM JUST 200PCS