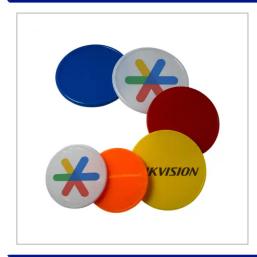

## **Plastic Token**

DURABLE AND LIGHTWEIGHT PLASTIC TOKEN, IDEAL FOR USE IN EVENTS, PROMOTIONS, GAMES OR AS DRINK TOKENS.AVAILABLE IN A RANGE OF COLOURS AND EASY TO CUSTOMISE WITH YOUR BRANDING.REUSABLE AND COSTEFFECTIVE.

| MATERIAL               | PS                                                                                                                                                                                        |
|------------------------|-------------------------------------------------------------------------------------------------------------------------------------------------------------------------------------------|
| COLOURS                | Black, Blue, Green, Light Blue, Light<br>Green, Light Pink, Magenta, Orange,<br>Purple, Navy, Red, Teal, White &<br>Yellow. Magenta and Teal are only<br>available on 32mm and 37mm sizes |
| BRANDING METHOD        | Printed                                                                                                                                                                                   |
| SIZE                   | 25mm diameter / 32mm diameter / 37mm diameter                                                                                                                                             |
| PRINT AREA             | 25mm: 18mm diameter / 32mm: 25mm<br>diameter / 37mm: 28mm diameter                                                                                                                        |
| UNIT WEIGHT            | 0.0013kg (based on 25mm - 1 colour print 1 side)                                                                                                                                          |
| MOQ                    | 100                                                                                                                                                                                       |
| PACKING                | Bulk                                                                                                                                                                                      |
| CARTON QUANTITY        | 1000pcs                                                                                                                                                                                   |
| CARTON WEIGHT          | 1kg (based on 25mm - 1 colour print 1 side)                                                                                                                                               |
| CARTON DIMENSIONS      | 23x13x16cm                                                                                                                                                                                |
| ARTWORK                | Required in any vectorised file format                                                                                                                                                    |
| PRODUCTION PROOF       | Visuals supplied within 24 hours                                                                                                                                                          |
| PRE PRODUCTION SAMPLE  | Approx 2 weeks from artwork approval                                                                                                                                                      |
| BULK TURNAROUND        | Approx 4 weeks from artwork approval                                                                                                                                                      |
| COMMODITY CODE         | 3926909090                                                                                                                                                                                |
| COUNTRY OF MANUFACTURE | China                                                                                                                                                                                     |