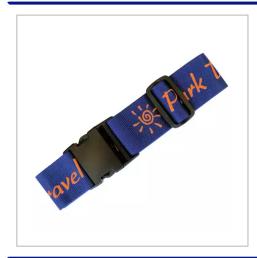

## **Printed Luggage Straps**

OUR PRINTED POLYESTER LUGGAGE STRAPS ARE SUPPLIED WITH A PLASTIC BUCKLE AND ADJUSTER.SUITABLE FOR MOST SUITCASES. PANTONE MATCHED WEBBING AT NO EXTRA COST.

| MATERIAL               | Polyester                              |
|------------------------|----------------------------------------|
| FITTING                | Plastic buckle & adjuster              |
| BRANDING METHOD        | Screen print / Dye Sublimation         |
| COLOURS                | Pantone matched                        |
| SIZE                   | 50mm wide x 2000mm long                |
| PRINT AREA             | 40mm high x 1900mm                     |
| UNIT WEIGHT            | 0.013kg                                |
| MOQ                    | 100                                    |
| PACKING                | Individually poly bagged               |
| CARTON QUANTITY        | 160pcs                                 |
| CARTON WEIGHT          | 13.5kg                                 |
| CARTON DIMENSIONS      | 50x30x30cm                             |
| ARTWORK                | Required in any vectorised file format |
| PRODUCTION PROOF       | Visuals supplied within 24 hours       |
| PRE PRODUCTION SAMPLE  | Approx 2 weeks from artwork approval   |
| BULK TURNAROUND        | Approx 3 weeks from artwork approval   |
| COMMODITY CODE         | 6307909899                             |
| COUNTRY OF MANUFACTURE | China                                  |