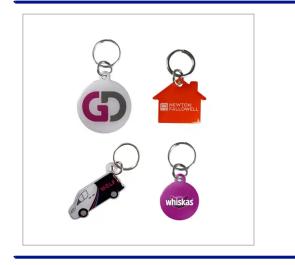

## **Printed Pet Tag**

A PRINTED PET TAG IS A STYLISH AND FUNCTIONAL IDENTIFICATION TAG FOR PETS, FEATURING YOUR CUSTOM PRINTED DESIGN.MADE FROM DURABLE STAINLESS STEEL, THESE TAGS HELP YOUR BRAND BE VISIBLE ON PETS AND ADD SAFETY BY ENSURING THEY CAN BE EASILY IDENTIFIED.UNLIKE ENGRAVED TAGS, PRINTED PET TAGS ALLOW FOR VIBRANT COLOURS, DETAILED ARTWORK, AND CREATIVE PERSONALISATION.THEY ARE LIGHTWEIGHT, WATERPROOF, AND AVAILABLE CUT TO ANY SHAPE THAT SUIT YOUR BRANDS IDENTITY.PERFECT FOR DOGS, CATS AND OTHER FURRY FRIENDS!