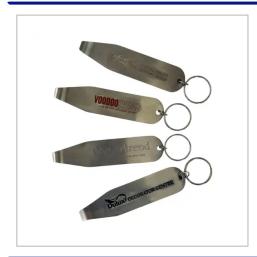

## **Paint Tin Opener Keyring**

THIS HANDY, MULTIPURPOSE PAINT TIN OPENER KEYRING IS
THE PERFECT TOOL FOR DIY ENTHUSIASTS, DECORATORS, OR
ANYONE TACKLING HOME IMPROVEMENT PROJECTS.MADE
FROM DURABLE METAL, IT FEATURES A SLIM, ERGONOMIC
DESIGN THAT EASILY PRIES OPEN PAINT TINS WITHOUT
DAMAGING THE LID.THE BUILT-IN KEYRING ENSURES IT'S
ALWAYS WITHIN REACH, SO YOU'LL NEVER MISPLACE
IT.COMPACT, LIGHTWEIGHT, AND PRACTICAL, IT'S IDEAL FOR
KEEPING ON YOUR KEYS OR IN YOUR TOOLBOX.A MUST-HAVE
ACCESSORY FOR HASSLE-FREE PAINT JOBS!