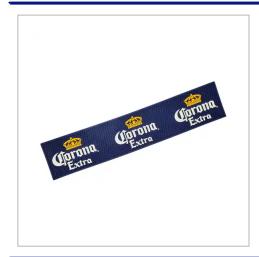

## **PVC Bar Drip Mat**

A PVC BAR DRIP MAT IS A DURABLE, NON-SLIP MAT DESIGNED TO CATCH SPILLS AND DRIPS AT BARS, COUNTERTOPS, AND BEVERAGE STATIONS.MADE FROM FLEXIBLE AND HIGH-QUALITY PVC MATERIAL, IT PROVIDES EXCELLENT LIQUID ABSORPTION, PREVENTING MESSES AND KEEPING SURFACES CLEAN AND DRY.THE RAISED EDGES AND TEXTURED SURFACE HELP CONTAIN SPILLS WHILE ALLOWING AIRFLOW FOR QUICK DRYING.IDEAL FOR HOME BARS, PUBS, RESTAURANTS, AND COFFEE STATIONS, THIS EASY-TO-CLEAN MAT ENHANCES HYGIENE AND PROTECTS COUNTERTOPS FROM STAINS AND DAMAGE.AVAILABLE IN VARIOUS SIZES IT'S A MUST-HAVE ACCESSORY FOR ANY BEVERAGE-SERVING AREA.