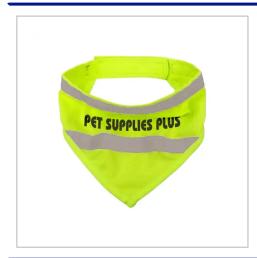

## **Reflective Dog Bandana**

OUR REFLECTIVE DOG BANDANA IS THE PERFECT BLEND OF SAFETY AND STYLE.MADE FROM LIGHTWEIGHT, BREATHABLE POLYESTER WITH HIGH-VISIBILITY REFLECTIVE SILVER STRIP, IT ENSURES YOUR FURRY FRIEND STAYS SEEN DURING EARLY MORNING OR LATE-NIGHT WALKS.WHETHER YOU'RE STROLLING THROUGH THE PARK OR HEADING OUT ON AN EVENING ADVENTURE, THIS BANDANA ADDS AN EXTRA LAYER OF PROTECTION WITHOUT COMPROMISING ON COMFORT.IDEAL FOR ACTIVE DOGS AND SAFETY-CONSCIOUS OWNERS, THIS BANDANA IS A MUST-HAVE ACCESSORY FOR ANY FOUR-LEGGED EXPLORER.