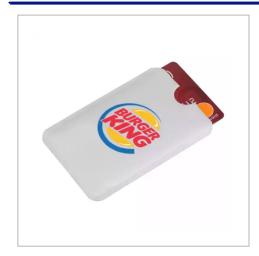

## **RFID Sleeve**

THE RFID SLEEVE IS PERFECT FOR STOPPING CONTACTLESS PAYMENTS FROM YOUR BANK CARDS.MOQ OF 250PCS.

| SIZE                   | 92mm x 62mm x 1mm                      |
|------------------------|----------------------------------------|
| BRANDING METHOD        | Pad Print                              |
| MATERIAL               | Aluminium Foil                         |
| COLOURS                | Silver                                 |
| PRINT AREA             | 60mm x 40mm                            |
| UNIT WEIGHT            | 0.003kg                                |
| MOQ                    | 250                                    |
| PACKING                | Bulk packed                            |
| CARTON QUANTITY        | 3000pcs                                |
| CARTON WEIGHT          | 5kg                                    |
| CARTON DIMENSIONS      | 30x25x20cm                             |
| ARTWORK                | Required in any vectorised file format |
| PRODUCTION PROOF       | Visuals supplied within 24 hours       |
| PRE PRODUCTION SAMPLE  | Approx 2 weeks from artwork approval   |
| BULK TURNAROUND        | Approx 3 weeks from artwork approval   |
| COMMODITY CODE         | 4202321000                             |
| COUNTRY OF MANUFACTURE | China                                  |