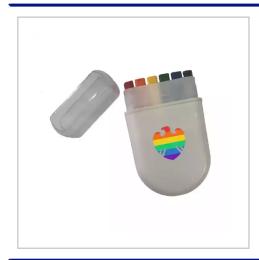

## **Rainbow Face Paint**

SHOW OFF YOUR COLOURS WITH THESE EASY TO APPLY FACE PAINT, IT'S POCKET SIZED MAKING IT EASY TO TAKE ANYWHEREISHELF LIFE OF 2 YEARS.FULL COLOUR PRINT AS STANDARD.MOQ OF 100PCS.