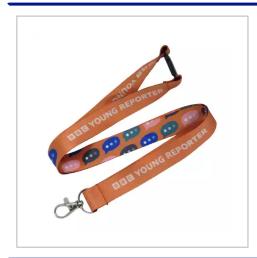

## **RPET Dye Sublimation Lanyard**

RPET DYE SUBLIMATION LANYARDS ARE SUPPLIED WITH A TRIGGER CLIP AS STANDARD & PANTONE MATCHED ON THE MOQ.THESE ARE PRODUCED FROM RECYCLED DRINKS BOTTLES- MAKING THESE ECO FRIENDLY.CHOICE OF FITMENTS AND WIDTHS AVAILABLE.

| MATERIAL              | Recycled PET                                                                                                    |
|-----------------------|-----------------------------------------------------------------------------------------------------------------|
| FITTING               | Trigger Clip & Safety Break (Eco-friendly Wheat Straw safety break available for additional £0.03 to unit cost) |
| BRANDING METHOD       | Dye Sublimation                                                                                                 |
| COLOURS               | Pantone matched                                                                                                 |
| PRINT                 | Full colour both sides                                                                                          |
| SIZE                  | 15/20mm x 900mm                                                                                                 |
| PRINT AREA            | 13/20mm x 900mm                                                                                                 |
| UNIT WEIGHT           | 0.014kg                                                                                                         |
| MOQ                   | 100                                                                                                             |
| PACKING               | Bulk Packed                                                                                                     |
| CARTON QUANTITY       | 1000pcs                                                                                                         |
| CARTON WEIGHT         | 13kg (Based on 15mm)                                                                                            |
| CARTON DIMENSIONS     | 50x33x30cm                                                                                                      |
| ARTWORK               | Required in any vectorised file format                                                                          |
| PRODUCTION PROOF      | Visuals supplied within 24 hours                                                                                |
| PRE PRODUCTION SAMPLE | Approx 2 weeks from artwork approval                                                                            |
| BULK TURNAROUND       | Approx 3 weeks from artwork approval                                                                            |
| COMMODITY CODE        | 6307909899                                                                                                      |
|                       |                                                                                                                 |