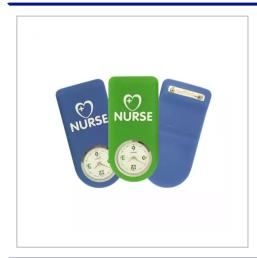

## **Silicone Fob Watches**

SILICONE FOB WATCHES ARE PRODUCED FROM A HYGIENIC WASHABLE SILICON.IDEAL FOR NURSES, CARERS AND OTHER PUBLIC SECTOR WORKERS.LARGE PRINT AREA. BROOCH PIN FITMENT

| MATERIAL               | Silicone                               |
|------------------------|----------------------------------------|
| FITTING                | Brooch Pin                             |
| BRANDING METHOD        | Pad Print                              |
| COLOURS                | Pantone matched                        |
| PRINT                  | 1 colour print as standard             |
| SIZE                   | 86mm x 40mm x 10mm                     |
| PRINT AREA             | 34mm wide x 32mm high                  |
| UNIT WEIGHT            | 0.044kg                                |
| MOQ                    | 100                                    |
| PACKING                | Individually poly bagged               |
| CARTON QUANTITY        | 500pcs                                 |
| CARTON WEIGHT          | 22kg                                   |
| CARTON DIMENSIONS      | 40x33x28cm                             |
| ARTWORK                | Required in any vectorised file format |
| PRODUCTION PROOF       | Visuals supplied within 24 hours       |
| PRE PRODUCTION SAMPLE  | Approx 2 weeks from artwork approval   |
| BULK TURNAROUND        | Approx 4 weeks from artwork approval   |
| COMMODITY CODE         | 9113900099                             |
| COUNTRY OF MANUFACTURE | China                                  |