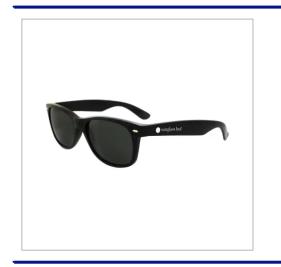

## **Retro Sunglasses**

OUR RETRO SUNGLASSES ARE IN THE WAYFARER STYLE, FOR THE MODERN DAY GOLFER.CHOICE OF STANDARD COLOUR OR PANTONE MATCHED FRAMES.PRINTED LOGO ON BOTH ARMS.

| BRANDING METHOD        | Screen printed on both arms            |
|------------------------|----------------------------------------|
| MATERIAL               | PC Frame with Acrylic Lens - UV400     |
| COLOURS                | Pantone matched (500pcs +)             |
| PRINT AREA             | Dependant on artwork                   |
| UNIT WEIGHT            | 0.0417kg                               |
| MOQ                    | 500                                    |
| PACKING                | Individually poly bagged               |
| CARTON QUANTITY        | 300pcs                                 |
| CARTON WEIGHT          | 13kg                                   |
| CARTON DIMENSIONS      | 78x25x32cm                             |
| ARTWORK                | Required in any vectorised file format |
| PRODUCTION PROOF       | Visuals supplied within 24 hours       |
| PRE PRODUCTION SAMPLE  | Approx 2 weeks from artwork approval   |
| BULK TURNAROUND        | Approx 5-6 weeks from artwork approval |
| COMMODITY CODE         | 9004100000                             |
| COUNTRY OF MANUFACTURE | China                                  |