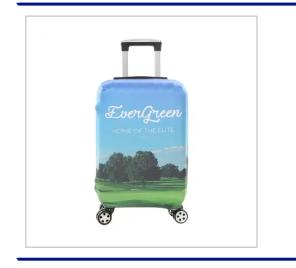

## Suitcase Luggage Cover

OUR SUITCASE LUGGAGE COVER IS A PROTECTIVE AND STYLISH COVER DESIGNED TO FIT OVER YOUR SUITCASE.MADE FROM DURABLE, STRETCHABLE POLYESTER AND SPANDEX, IT HELPS SHIELD YOUR LUGGAGE FROM SCRATCHES, DIRT, AND DAMAGE DURING TRAVEL.THESE COVERS ALSO ADD A LAYER OF SECURITY BY KEEPING ZIPPERS CONCEALED AND CAN MAKE YOUR SUITCASE EASILY RECOGNISABLE ON THE BAGGAGE CAROUSEL.FULL COLOUR PRINT ALL OVER WITH YOUR DESIGN, THEY OFFER A CONVENIENT WAY TO PERSONALISE YOUR LUGGAGE WHILE ENSURING IT STAYS IN GREAT CONDITION.