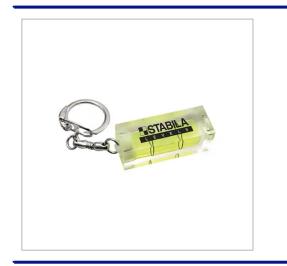

## **Spirit Level Keyring**

THIS COMPACT SPIRIT LEVEL KEYRING IS A PRACTICAL AND EYE-CATCHING PROMOTIONAL ITEM. DESIGNED WITH A BUILT-IN BUBBLE LEVEL, IT'S PERFECT FOR QUICK CHECKS ON THE GO.MADE FROM DURABLE PLASTIC WITH A SECURE METAL SPLIT RING, IT ATTACHES EASILY TO KEYS, BAGS, OR TOOLBOXES. IDEAL FOR DIY ENTHUSIASTS, CONSTRUCTION PROFESSIONALS, AND TRADE PROMOTIONS.PERFECT FOR TRADE SHOWS, CONSTRUCTION-THEMED GIVEAWAYS, OR PROMOTIONAL TOOLKITS.

| MATERIAL               | PMMA                                   |
|------------------------|----------------------------------------|
| COLOUR                 | Clear with Yellow liquid               |
| BRANDING METHOD        | Printed                                |
| SIZE                   | 40mm x 15mm x 15mm                     |
| FITTING                | Split ring and chain                   |
| PRINT AREA             |                                        |
| UNIT WEIGHT            | 0.012kg (based on 1 colour print)      |
| MOQ                    | 100                                    |
| PACKING                | Individually poly bagged               |
| CARTON QUANTITY        | 1000pcs                                |
| CARTON WEIGHT          | 12kg (based on 1 colour print)         |
| CARTON DIMENSIONS      | 53x23x29cm                             |
| ARTWORK                | Required in any vectorised file format |
| PRODUCTION PROOF       | Visuals supplied within 24 hours       |
| PRE PRODUCTION SAMPLE  | Approx 2 weeks from artwork approval   |
| BULK TURNAROUND        | Approx 4 weeks from artwork approval   |
| COMMODITY CODE         | 3926400000                             |
| COUNTRY OF MANUFACTURE | China                                  |