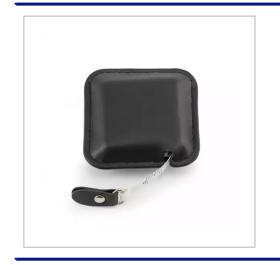

## Pocket Tape Measure Square

| SQUARE POCKET TAPE MEASURE WITH A 1.5 METRE LONG    |
|-----------------------------------------------------|
| RETRACTABLE TAPE MEASURES. FINISHED IN VEGAN TORINO |
| SOFT TOUCH MATERIAL. TAPE AUTOMATICALLY LOCKS IN    |
| PLACE WHEN PULLED TO REQUIRED LENGTH AND IS THEN    |
| EASILY RETRACTED BY GENTLY SQUEEZING THE TOP AND    |
| BOTTOM TO RELEASE THE TAPE. IDEAL FOR DEBOSSED      |
| PERSONALISATION. FEATURES INCLUDE A VEGAN VELVET    |
| TOUCH TORINO PU FINISH, 1.5 M TAPE, TAPE LOCKS INTO |
| POSITION WHEN PULLED OUT, BUTTON TO RETRACT TAPE,   |
| COLOURED TAP TO END OF TAP WITH A CHROME COLOURED   |
| DETAIL, IDEAL FOR DEBOSSED PERSONALISATION.         |