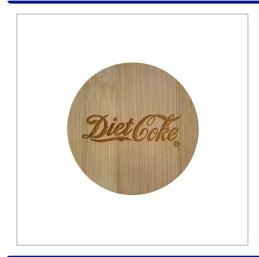

## **Bamboo Coasters**

OUR BAMBOO COASTERS ARE MANUFACTURED HERE IN THE UK AND MADE FROM FSC APPROVED MATERIAL. AS THE COASTERS ARE BRANDED USING LASER ENGRAVING AND CAN BE INDIVIDUALLY NAMED FOR AN ADDITIONAL COST. WE SUPPLY THE COASTERS BULK PACKED TO REDUCE WASTE BUT CAN INDIVIDUALLY BAG THE COASTERS USING A BIODEGRADABLE BAG FOR AN ADDITIONAL COST.