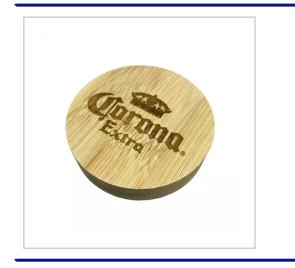

## **Bamboo Bottle Opener With Fridge Magnet**

THE BAMBOO BOTTLE OPENERS COME WITH 2 MAGNETS AS STANDARD ALLOWING THESE TO BE PUT ONTO ANY MAGNETIC SURFACE.INDIVIDUAL LASER ENGRAVED NAMES & BIODEGRADABLE BAG PACKING IS AVAILABLE FOR AN ADDITIONAL COST.LEAD TIMES ARE FROM JUST 12 DAYS AS STANDARD.

| SIZE                   | 65mm diameter - 15mm thickness         |
|------------------------|----------------------------------------|
| MATERIAL               | Bamboo                                 |
| FITTING                | Metal Opener with fridge magnet        |
| BRANDING METHOD        | Laser engraved                         |
| PRINT AREA             | 60mm diameter                          |
| UNIT WEIGHT            | 0.042kg                                |
| MOQ                    | 10                                     |
| PACKING                | Bulk packed                            |
| CARTON QUANTITY        | 500pcs                                 |
| CARTON WEIGHT          | 21kg                                   |
| CARTON DIMENSIONS      | 40x30x30cm                             |
| ARTWORK                | Required in any vectorised file format |
| PRODUCTION PROOF       | Visuals supplied within 24 hours       |
| PRE PRODUCTION SAMPLE  | Approx 2 days from artwork approval    |
| BULK TURNAROUND        | Approx 12 days from artwork approval   |
| COMMODITY CODE         | 8205510000                             |
| COUNTRY OF MANUFACTURE | China                                  |
| DISCLAIMER             | Magnets only work with Iron material   |