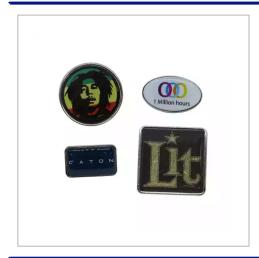

## **UK Printed Badges**

UK PRINTED BADGES ARE SUPPLIED WITH A FULL COLOUR PRINTED DECAL AS STANDARD. NICKEL PLATED WITH A BUTTERFLY CLUTCH FITMENT, 2MM THICK AS STANDARD.AS THESE ARE PRODUCED IN THE UK WE CAN PRODUCE THESE IN VERY SHORT LEAD TIMES.