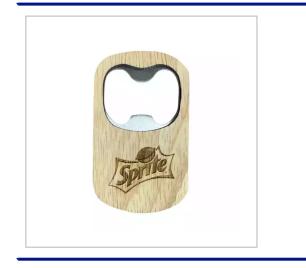

## Wooden Bottle Opener

THE WOOD BOTTLE OPENER IS LASER ENGRAVED TO ONE SIDE AS STANDARD AND AVAILABLE WITHIN 12 WORKING DAYS DELIVERY.INDIVIDUAL NAMES ENGRAVING IS AVAILABLE AT AN ADDITIONAL COST. WE SUPPLY THE OPENERS BULK PACKED TO REDUCE WASTE BUT CAN INDIVIDUALLY BAG THE OPENERS USING A BIODEGRADABLE BAG FOR AN ADDITIONAL COST.