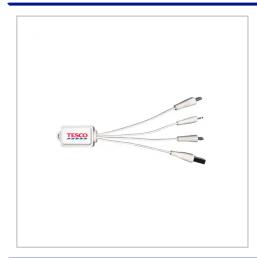

## **Wheat Straw Multi-Cable**

THE WHEAT STRAW MULTI-CABLE IS PERFECT FOR CONNECTING ALL OF YOUR DEVICES TO ANY POWER SOURCE.THERE IS 60% WHEAT STRAW USED IN THE PRODUCT CASING MAKING IT ECO-FRIENDLY. THE LEADS HAVE USB-C, LIGHTNING, MICRO-USB OUTPUT. CHOICE OF USB OR DUAL USB-C & USB-A INPUT.SUPPLIED IN A ZIP LOCK BAG AS STANDARD.

| MATERIAL               | Wheat Straw (60%)                                                                   |
|------------------------|-------------------------------------------------------------------------------------|
| BRANDING METHOD        | Full colour dome                                                                    |
| SIZE                   | 37mm x 21mm x 9.5mm / 140mm length cables                                           |
| FITTING                | USB-C, Lightning, Micro-USB output.<br>Choice of USB or Dual USB-C & USB-A<br>input |
| COLOURS                | Wheat Straw                                                                         |
| PRINT AREA             | 27mm x 11mm                                                                         |
| UNIT WEIGHT            | 0.027kg                                                                             |
| MOQ                    | 100                                                                                 |
| PACKING                | Zip Lock bag                                                                        |
| CARTON QUANTITY        | 500pcs                                                                              |
| CARTON WEIGHT          | 14kg                                                                                |
| CARTON DIMENSIONS      | 45x36x37cm                                                                          |
| ARTWORK                | Required in any vectorised file format                                              |
| PRODUCTION PROOF       | Visuals supplied within 24 hours                                                    |
| PRE PRODUCTION SAMPLE  | Approx 2 weeks from artwork approval                                                |
| BULK TURNAROUND        | Approx 3 weeks from artwork approval                                                |
| COMMODITY CODE         | 8544421900                                                                          |
| COUNTRY OF MANUFACTURE | China                                                                               |
|                        |                                                                                     |