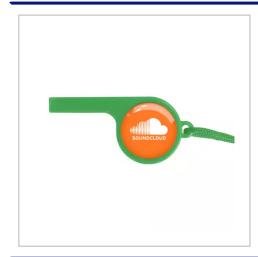

## Whistle With Neck Cord

THE WHISTLE WITH NECK CORD IS BRANDED WITH A DOMED DECAL TO ONE SIDE. THE WHISTLES ARE SUPPLIED IN 7 STANDARD COLOURS ON A LEAD TIME OF JUST 10 WORKING DAYS.

| SIZE                   | 5.6 x 2.4 x 2cm                              |
|------------------------|----------------------------------------------|
| FITTING                | Polyester Cord Strap                         |
| BRANDING METHOD        | Domed Decal                                  |
| MATERIAL               | Plastic                                      |
| COLOURS                | Blue, Green, Orange, Red, White & Yellow     |
| PRINT AREA             | 15mm diameter                                |
| UNIT WEIGHT            | 0.007kg                                      |
| MOQ                    | 100                                          |
| PACKING                | Bulk Packed                                  |
| CARTON QUANTITY        | 1440pcs                                      |
| CARTON WEIGHT          | 10kg                                         |
| CARTON DIMENSIONS      | 40x40x32cm                                   |
| ARTWORK                | Required in any vectorised file format       |
| PRODUCTION PROOF       | Visuals supplied within 24 hours             |
| PRE PRODUCTION SAMPLE  | Approx 5 working days from artwork approval  |
| BULK TURNAROUND        | Approx 10 working days from artwork approval |
| COMMODITY CODE         | 92089000                                     |
| COUNTRY OF MANUFACTURE | Poland                                       |