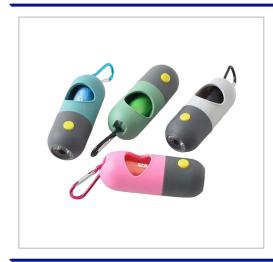

## **Poo Bag Dispenser With Torch**

INTRODUCING OUR INNOVATIVE DOG POO BAG DISPENSER WITH TORCH – THE PERFECT SOLUTION FOR RESPONSIBLE PET OWNERS! THIS SLEEK DISPENSER ENSURES CLEAN PICKUPS ANYTIME, ANYWHERE. THE BUILT-IN TORCH ADDS A PRACTICAL TOUCH FOR NIGHTTIME WALKS. ENJOY HASSLEFREE DOG CARE IN STYLE!

| BRANDING METHOD        | Pad Print                              |
|------------------------|----------------------------------------|
| FITTING                | Carabiner                              |
| MATERIAL               | ABS + PP                               |
| COLOURS                | Blue, Green, Grey & Pink               |
| INCLUDED               | 15 bags & 3 x LR44 Button Batteries    |
| SIZE                   | 11cm x 4.5cm                           |
| PRINT AREA             | 40mm x 10mm                            |
| UNIT WEIGHT            | 0.062kg                                |
| MOQ                    | 50                                     |
| PACKING                | Individually Poly Bagged               |
| CARTON QUANTITY        | 240pcs                                 |
| CARTON WEIGHT          | 15kg                                   |
| CARTON DIMENSIONS      | 55x40x35cm                             |
| ARTWORK                | Required in any vectorised file format |
| PRODUCTION PROOF       | Visuals supplied within 24 hours       |
| PRE PRODUCTION SAMPLE  | Approx 2 weeks from artwork approval   |
| BULK TURNAROUND        | Approx 3 weeks from artwork approval   |
| COMMODITY CODE         | 3926909090                             |
| COUNTRY OF MANUFACTURE | China                                  |